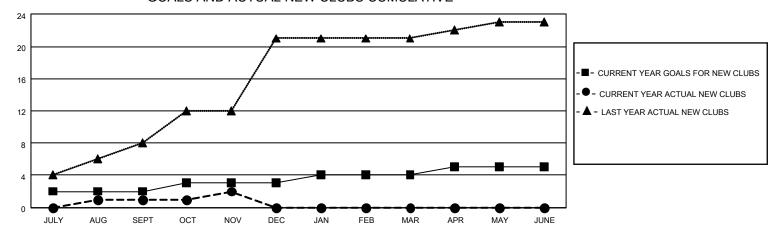

### GOALS AND ACTUAL NEW CLUBS CUMULATIVE

## District 3234H1

| Clubs RESULTS FOR 2021-2022 |   |   |   | Members RESULTS FOR 2021-2022 |    |     |    |
|-----------------------------|---|---|---|-------------------------------|----|-----|----|
|                             |   |   |   |                               |    |     |    |
| JULY/AUG/SEPT               | 2 | 1 | 1 | JULY/AUG/SEPT                 | 60 | 199 | 71 |
| OCT/NOV/DEC                 | 1 | 1 | 1 | OCT/NOV/DEC                   | 80 | 103 | 62 |
| JAN/FEB/MAR                 | 1 | 0 | 0 | JAN/FEB/MAR                   | 50 | 0   | 0  |
| APR/MAY/JUNE                | 1 | 0 | 0 | APR/MAY/JUNE                  | 10 | 0   | 0  |