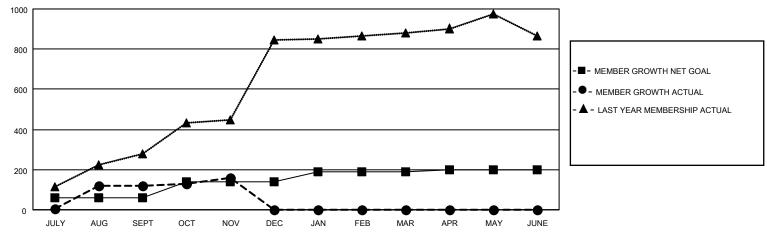

#### GOALS AND ACTUAL MEMBERS CUMULATIVE

| DROPPED CLUBS: 2 |     | 41 CLUBS OF 109 ADDED 1 OR<br>MORE NEW MEMBERS | GENDER DISTRIBUTION                   |                |  |
|------------------|-----|------------------------------------------------|---------------------------------------|----------------|--|
|                  |     | MORE NEW MEMBERS                               | MALE 2,397 (60.44%)                   |                |  |
|                  |     |                                                | FEMALE                                | 1,569 (39.56%) |  |
| DROPPED MEMBERS  |     |                                                | NON BINARY                            | 0 (0.00%)      |  |
|                  |     |                                                | PREFER NOT TO ANSWER                  | 0 (0.00%)      |  |
| DECEASED         | 4   |                                                |                                       |                |  |
| CLUB CANCELLED   | 46  | CLICK HERE FOR CUMULATIVE                      | TOTAL FAMILY UNIT MEMBERS             | 2,854          |  |
| OTHER            | 83  | MEMBERSHIP DATA                                |                                       |                |  |
| TOTAL            | 133 |                                                | FAMILY MEMBERS PAYING HALF DUES 1,558 |                |  |
|                  |     |                                                |                                       |                |  |

## District 3234H1

| Clubs RESULTS FOR 2021-2022 |   |   |   | Members RESULTS FOR 2021-2022 |    |     |    |
|-----------------------------|---|---|---|-------------------------------|----|-----|----|
|                             |   |   |   |                               |    |     |    |
| JULY/AUG/SEPT               | 2 | 1 | 1 | JULY/AUG/SEPT                 | 60 | 199 | 71 |
| OCT/NOV/DEC                 | 1 | 1 | 1 | OCT/NOV/DEC                   | 80 | 103 | 62 |
| JAN/FEB/MAR                 | 1 | 0 | 0 | JAN/FEB/MAR                   | 50 | 0   | 0  |
| APR/MAY/JUNE                | 1 | 0 | 0 | APR/MAY/JUNE                  | 10 | 0   | 0  |